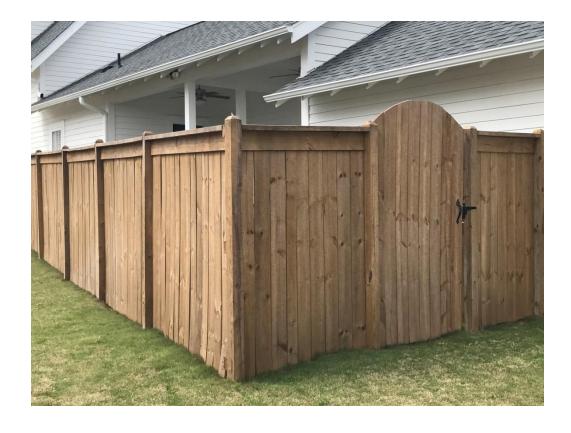

## **Brock Point Fence Guidelines**

All fence requests must be submitted to the ARC for approval.

- For all Lake Lots, only black aluminum or wrought iron may be used. Acceptable heights are 4' or 6'.
- For any homes not adjoining the lake:
- Standard stain for fence shall be SW3518 Hawthorne. Any other color must be approved by ARC
- 1) No fences shall extend forward past the back of the home
- 2) 6' Wooden Privacy fences (per design below) or 4' or 6' black aluminum fences only.
  - a. If using aluminum AND adjoining another property owner, fence must be 5' inside property line that adjoins.
  - b. If using aluminum and not adjoining another property owner (typically common area), fence may be installed along property line